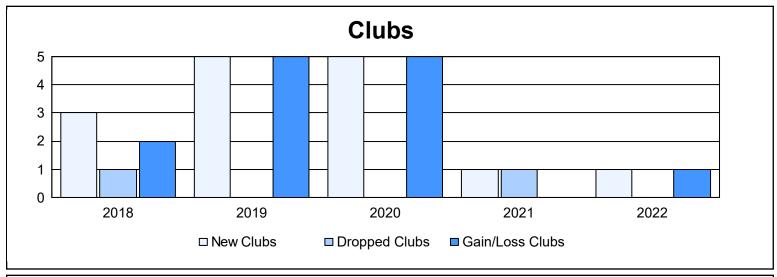

District 108 YB As of June 2022 Cumulative

| Year      | New<br>Clubs | Dropped<br>Clubs | Gain/<br>Loss<br>Clubs | New<br>Members | Charter<br>Members | Reinstate<br>Members | Transfer<br>Members | Total<br>Member<br>Added | Total<br>Members<br>Dropped | Gain/<br>Loss<br>Members |
|-----------|--------------|------------------|------------------------|----------------|--------------------|----------------------|---------------------|--------------------------|-----------------------------|--------------------------|
| 2017-2018 | 3            | 1                | 2                      | 180            | 74                 | 9                    | 22                  | 285                      | 493                         | -208                     |
| 2018-2019 | 5            | 0                | 5                      | 323            | 134                | 11                   | 26                  | 494                      | 370                         | 124                      |
| 2019-2020 | 5            | 0                | 5                      | 252            | 128                | 5                    | 18                  | 403                      | 391                         | 12                       |
| 2020-2021 | 1            | 1                | 0                      | 260            | 44                 | 10                   | 11                  | 325                      | 315                         | 10                       |
| 2021-2022 | 1            | 0                | 1                      | 292            | 37                 | 20                   | 12                  | 361                      | 338                         | 23                       |
| Average   | 3            | 0                | 3                      | 261            | 83                 | 11                   | 18                  | 374                      | 381                         | -8                       |